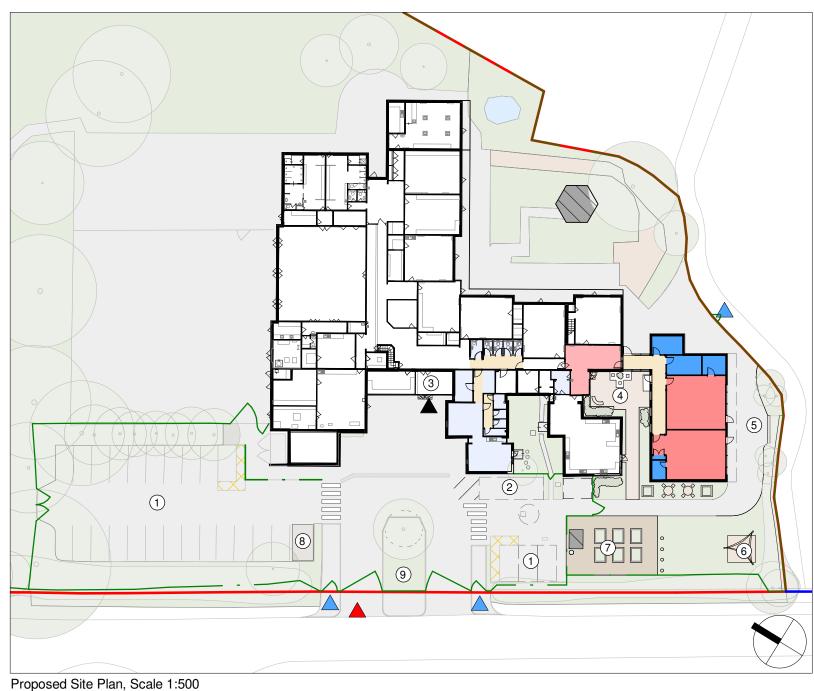

## Mark Way School - 2 **Classroom Expansion**

20 pupil place expansion and facilities upgrade

Secondary SEND School - Ages 11-16

| Project | Appraisal |
|---------|-----------|
| Key     |           |

- А Existing Building В Proposed New Build Staff Car Park 1 2 Mini bus parking 3 Main Entrance / Reception 4
  - Proposed Sensory Courtyard
- 5 Proposed landscape / external play area
- 6 Proposed external drama space
  - Proposed horticulture area
  - Proposed bin store

7

8

9

Proposed main entrance landscape works to improve pedestrian safety

Teaching - New Build

Teaching - Refurb.

Non-Teaching - New Build

Non-Teaching - Refurb.

Circulation

Pedestrian Access

Vehicular Access

Site Boundary

Other land owned by the applicant

NTS @ A3 P12939-HCC-ZZ-ZZ-DR-A-EME November 2021

Hampshire County Council