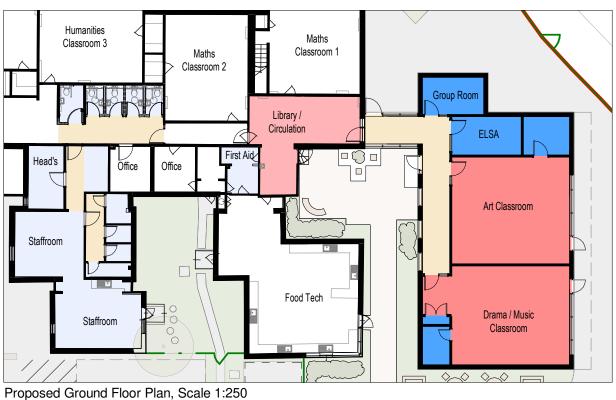

## Mark Way School - 2 **Classroom Expansion**

20 pupil place expansion and facilities upgrade

Secondary SEND School - Ages 11-16

| Project | Appraisal |
|---------|-----------|
| Key     |           |

- А Existing Building В Proposed New Build Staff Car Park 1 2 Mini bus parking 3 Main Entrance / Reception 4
  - Proposed Sensory Courtyard
- 5 Proposed landscape / external play area
- 6 Proposed external drama space
  - Proposed horticulture area
  - Proposed bin store

7

8

9

Proposed main entrance landscape works to improve pedestrian safety

Teaching - New Build

Teaching - Refurb.

Non-Teaching - New Build

Non-Teaching - Refurb.