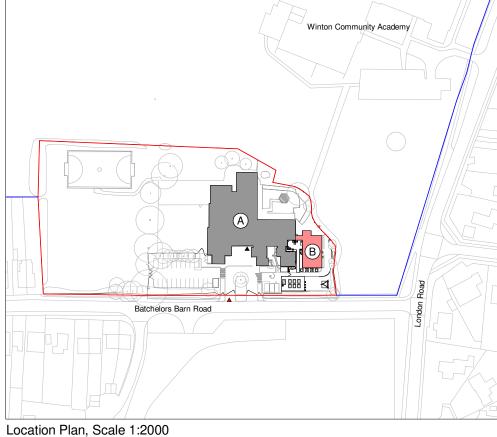

## Mark Way School - 2 **Classroom Expansion**

20 pupil place expansion and facilities upgrade

Secondary SEND School - Ages 11-16

| Project | Appraisal |
|---------|-----------|
| Key     |           |

- А Existing Building В Proposed New Build Staff Car Park 1 2 Mini bus parking 3 Main Entrance / Reception 4
  - Proposed Sensory Courtyard
- 5 Proposed landscape / external play area
- 6 Proposed external drama space
  - Proposed horticulture area
  - Proposed bin store